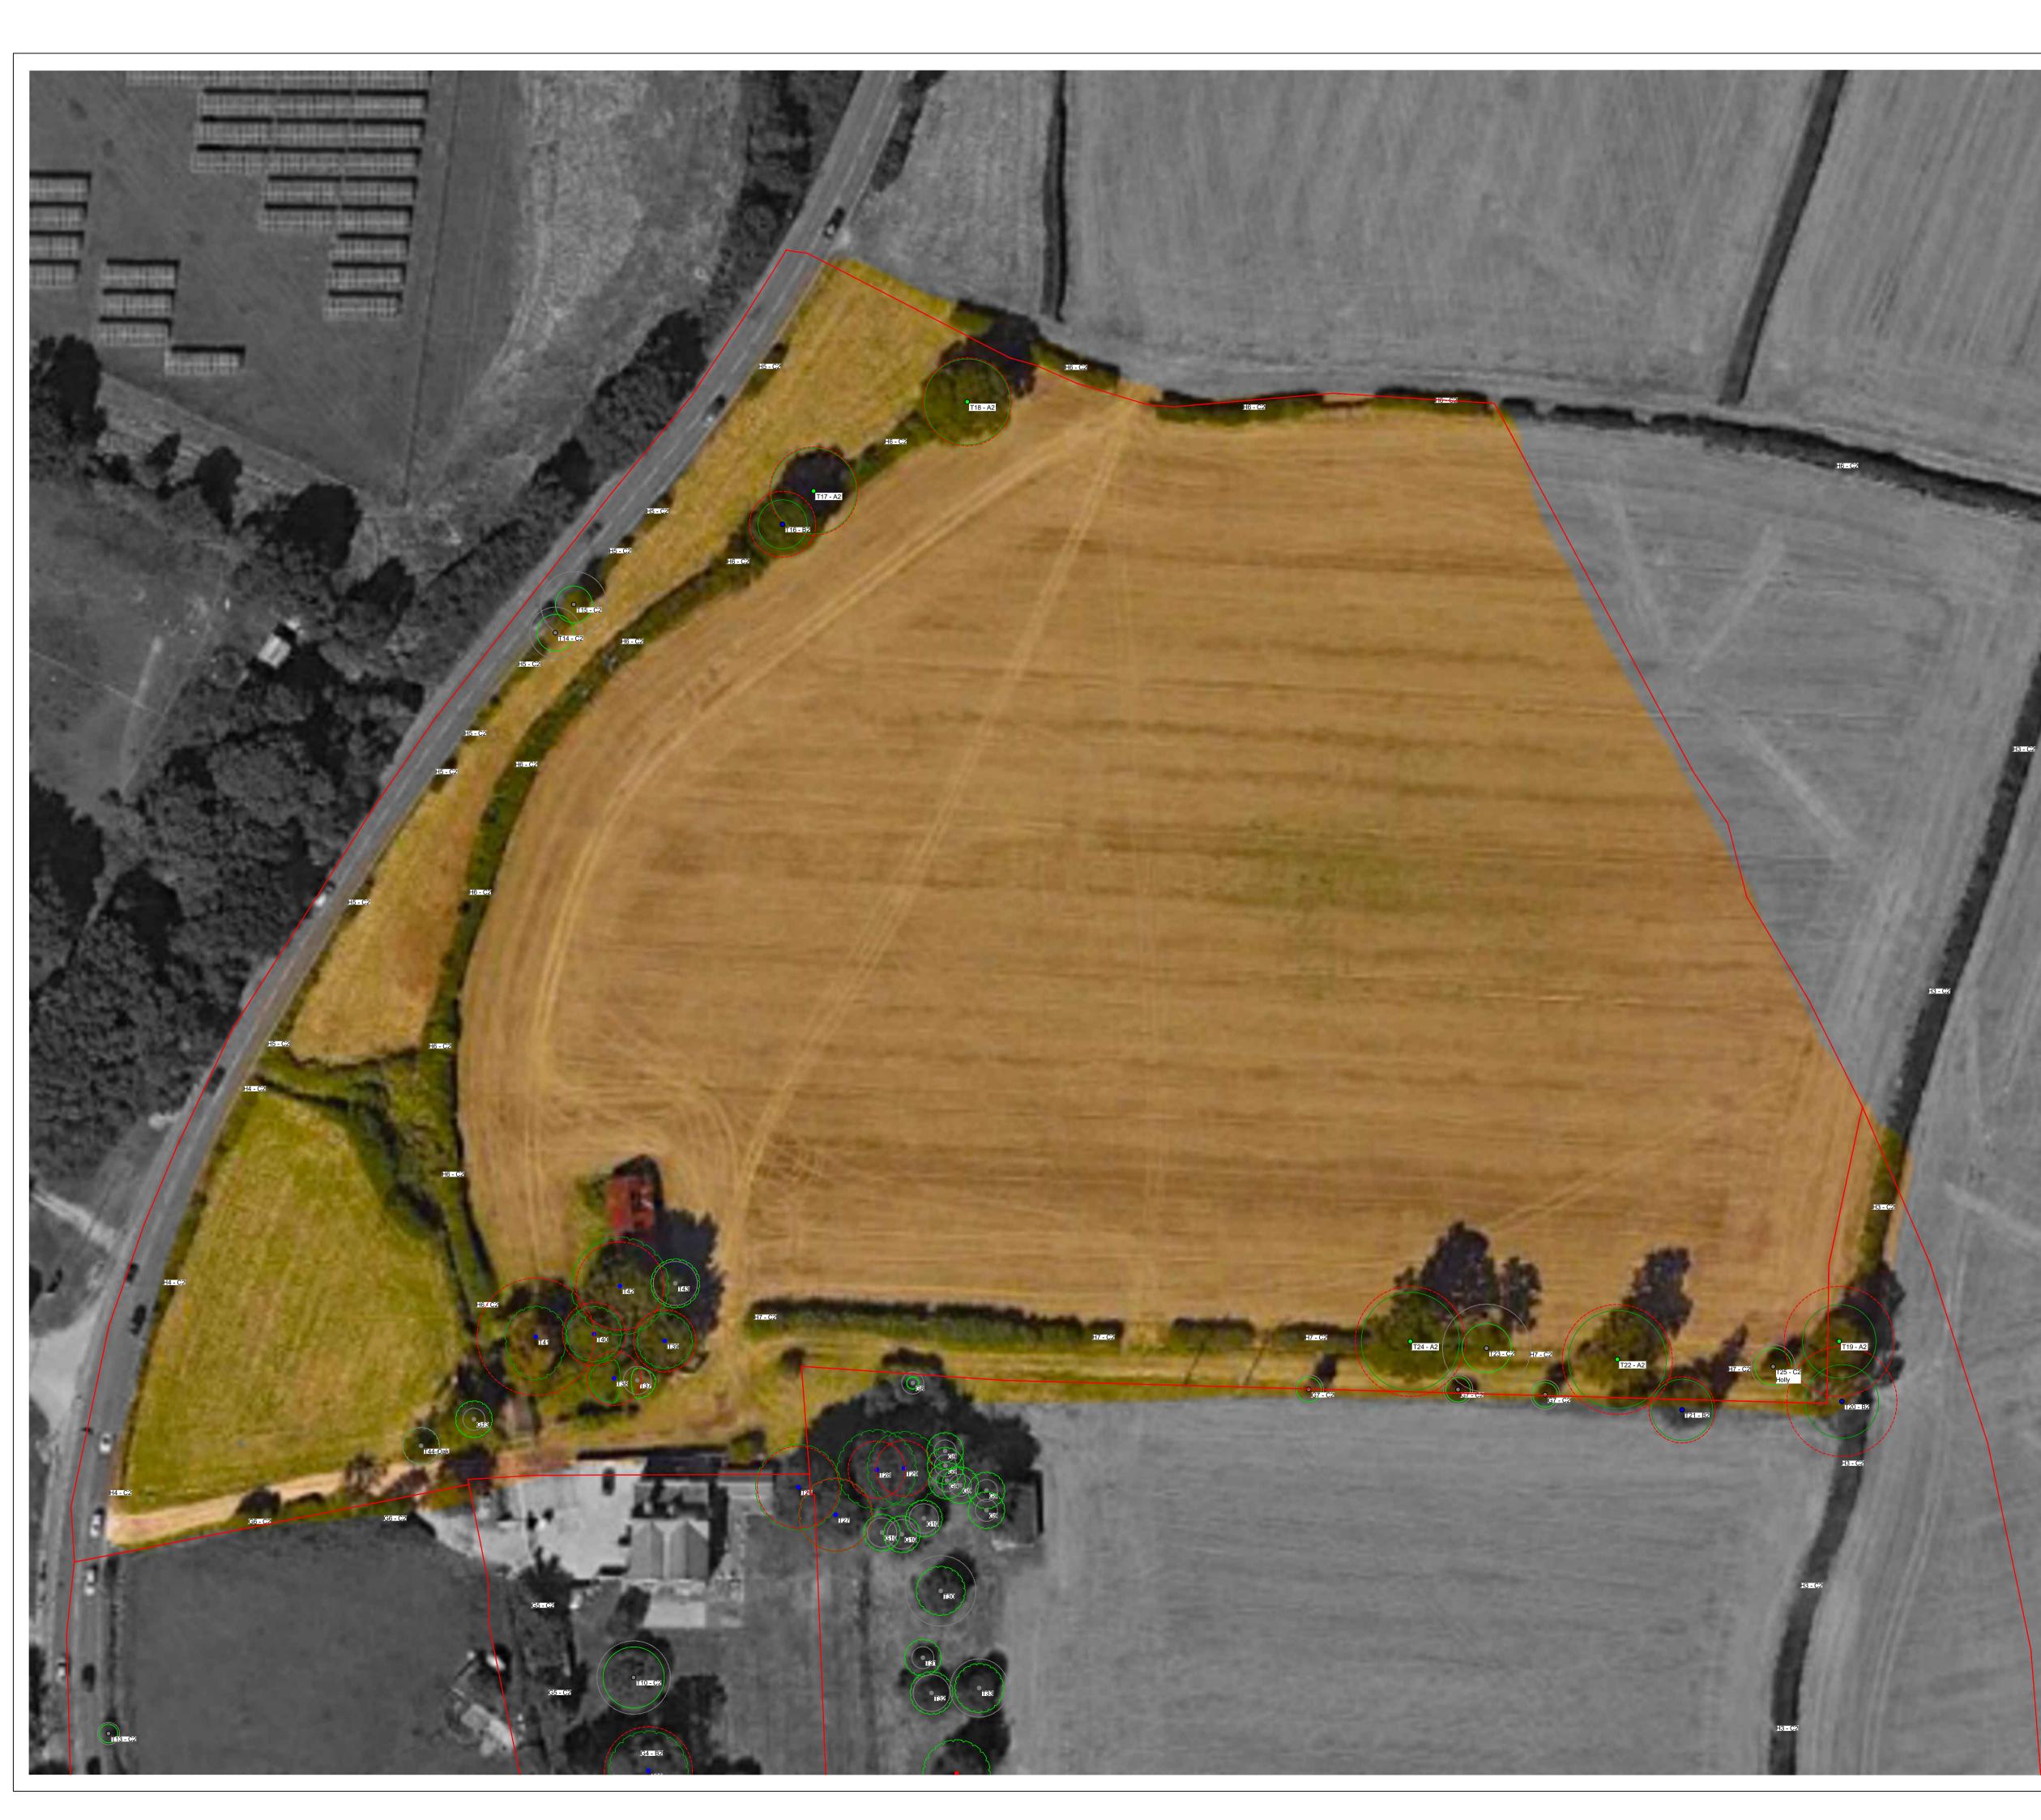

| LEGEND                |                                                                                                                                                          |                             |
|-----------------------|----------------------------------------------------------------------------------------------------------------------------------------------------------|-----------------------------|
|                       | A CATEGORY TREE<br>Trees of high quality with an estim<br>expectancy of at least 40 years                                                                | nated life                  |
| • <b>T</b> 1          | B CATEGORY TREE<br>Trees of moderate quality with an estimated<br>remaining life expectancy of at least 20<br>years                                      |                             |
| • <sub>T1</sub> )     | C CATEGORY TREE<br>Trees of low quality with an estima<br>remaining life expectancy of at lea<br>or young trees with a stem diamed<br>mm                 | ast 10 years                |
| • <b>T</b> 1          | U CATEGORY TREE<br>Those in such a condition that the<br>realistically be retained as living tr<br>context of the current land usefor<br>10 years        | ee in the                   |
|                       | ROOT PROTECTION AREA (RP.<br>FOR A & B CATEGORY TREES                                                                                                    | A)                          |
|                       | RPA FOR C CATEGORY TREES                                                                                                                                 | ;                           |
|                       | NOTE:<br>OR PLANNING PURPOSES (<br>OO NOT SCALE FROM DRAW                                                                                                |                             |
|                       | 5 10 15 20 25m                                                                                                                                           |                             |
|                       |                                                                                                                                                          |                             |
|                       |                                                                                                                                                          |                             |
|                       |                                                                                                                                                          |                             |
|                       |                                                                                                                                                          |                             |
| lev Date De           |                                                                                                                                                          |                             |
| Dedheurr              | ACC<br>ENVIRONMENTAL<br>HEAD OFFICE                                                                                                                      | _                           |
| Rodbourn              | ne Rail Business Centre, Grange Land<br>Malmesbury, SN16 OES<br>Tel: 01666 825646                                                                        | e,                          |
|                       | House, Mill Lane, Godalming, GU7 11<br>Tel: 01483 425714                                                                                                 |                             |
|                       | nt House, Yonge Close, Eastleigh, SO<br>Tel: 02382 026300                                                                                                |                             |
| 1010 Cambourr         | ne Business Centre, Cambridge, CB2<br>Tel: 01223 598 598                                                                                                 | 23 6DP                      |
|                       | Business Centre Gloucester, Olympu<br>Jedgeley, Gloucester, GL2 4AL<br>Tel: 07769 263864                                                                 | us Park,                    |
| Patents Act 1988 have | l rights described in Chapter IV of the Copyright,<br>been generally asserted: 2015. Copyright of this p<br>h ACD until all fees have been paid in full. | Designs and<br>blan remains |
| tree stems are estim  | based on a topographical survey. Pontated. Access at the time of survey v<br>s, and all tree dimensions and survey<br>nated.                             | vas limited                 |
|                       | and at Newgate Lane (<br>areham                                                                                                                          | (North)                     |
| client: Fa            | reham Land LP                                                                                                                                            |                             |
| drawing: Tr           | ree Reference Plan                                                                                                                                       |                             |
| date: 04              | .09.2018                                                                                                                                                 |                             |
| scale: 1:5            | 500@A1                                                                                                                                                   |                             |
| dwg no: PE            | EG21756-02(North)                                                                                                                                        |                             |
|                       |                                                                                                                                                          |                             |